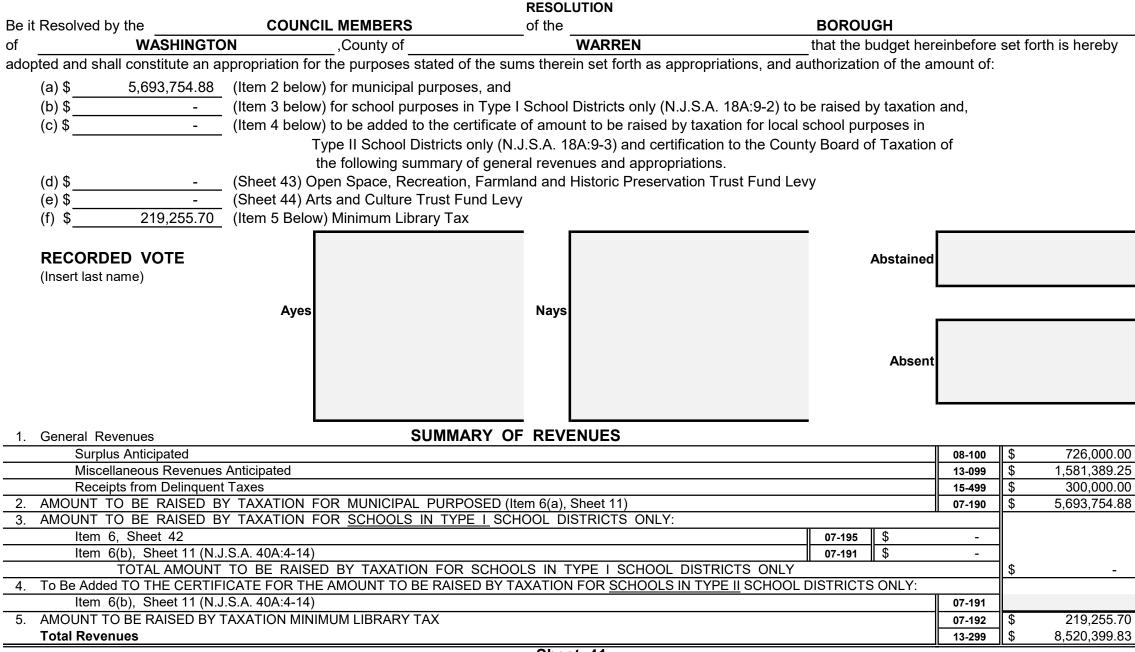

### Section 1.

| Municipal Budget of the          | BOROUGH                        | of                | WASHINGTON             | 1                | , County o     | f            | WARREN           | for the Fiscal Year 2024 |
|----------------------------------|--------------------------------|-------------------|------------------------|------------------|----------------|--------------|------------------|--------------------------|
| Be it Resolved, that the followi | ng statements of revenues a    | nd appropriations | shall constitute the N | lunicipal Budget | for the year 2 | 024;         |                  |                          |
| Be it Further Resolved, that sa  | id Budget be published in the  | e                 | Express Tim            | es Warren Cour   | nty Edition    |              |                  |                          |
| in the issue of Ap               | ril 11, 2024                   |                   |                        |                  |                |              |                  |                          |
| The Governing Body of the        | BOROUGH                        | of                | WASHINGTON             | dc               | oes hereby ap  | prove the fo | llowing as the B | udget for the year 2024: |
|                                  |                                |                   |                        | _                |                |              |                  |                          |
| RECORDED VOT                     | E                              | Сох               |                        | Fr               | ance           |              | Abstained        |                          |
| (Insert Last Name)               |                                | Brown<br>Gorshkov |                        |                  |                |              | Abstameu         |                          |
|                                  |                                | Infinito          |                        |                  |                |              |                  |                          |
|                                  | Ayes                           | Conry             |                        | Nays             |                |              |                  |                          |
|                                  |                                |                   |                        |                  |                |              |                  | Musick                   |
|                                  |                                |                   |                        |                  |                |              | Absent           |                          |
|                                  |                                |                   |                        |                  |                |              |                  |                          |
| Notice is hereby given that the  | Budget and Tax Resolution      | was approved by   | the                    |                  | /BERS          | of the       | E                | BOROUGH                  |
| WASHINGTON                       | , County                       | of WA             |                        | March            | 30             | , 2024.      |                  |                          |
|                                  | Tax Resolution will be held at | •                 | municipal building     |                  |                | lay          | 7                | , 2024 at                |

#### SUMMARY OF CURRENT FUND SECTION OF APPROVED BUDGET

|                                                                             |                     |                                                               | YEAR 2024    |
|-----------------------------------------------------------------------------|---------------------|---------------------------------------------------------------|--------------|
| General Appropriations For: (Reference to item and sheet number should be o | omitted in adv      | vertised budget)                                              | xxxxxxxxxxx  |
| 1. Appropriations within "CAPS" -                                           |                     |                                                               | xxxxxxxxxxx  |
| (a) Municipal Purposes {(Item H-1, Sheet 19)(N.J.S.A. 40A:4-45.2)}          |                     |                                                               | 3,177,100.37 |
| 2. Appropriations excluded from "CAPS" -                                    |                     |                                                               | xxxxxxxxxxxx |
| (a) Municipal Purposes {(Item H-2, Sheet 28)(N.J.S.A. 40A:4-53.3 as a       | mended)}            |                                                               | 4,543,299.46 |
| (b) Local District School Purposes in Municipal Budget (Item K, Sheet       | : 29)               |                                                               | -            |
| Total General Appropriations excluded from "CAPS" (Item O,                  | Sheet 29)           | _                                                             | 4,543,299.46 |
| 3. Reserve for Uncollected Taxes (Item M, Sheet 29) Based on Estimated      | 96.02%              | Percent of Tax Collections                                    | 800,000.00   |
|                                                                             |                     | Building Aid Allowance 2024 - \$                              |              |
| 4. Total General Appropriations (Item 9, Sheet 29)                          |                     | for Schools-State Aid 2023 - \$                               | 8,520,399.83 |
| 5. Less: Anticipated Revenues Other Than Current Property Tax (Item 5, Shee | et 11) (i.e. Surplu | s, Miscellaneous Revenues and Receipts from Delinquent Taxes) | 2,607,389.25 |
| 6. Difference: Amount to be Raised by Taxes for Support of Municipal Budge  | (as follows)        |                                                               | xxxxxxxxxxx  |
| (a) Local Tax for Municipal Purposes Including Reserve for U                | ncollected Ta       | xes (Item 6(a), Sheet 11)                                     | 5,693,754.88 |
| (b) Addition to Local District School Tax (Item 6(b), Sheet 11)             |                     |                                                               | -            |
| (c) Minimum Library Tax                                                     |                     |                                                               | 219,255.70   |
|                                                                             |                     |                                                               |              |
|                                                                             |                     |                                                               |              |
|                                                                             |                     |                                                               |              |
|                                                                             |                     |                                                               |              |