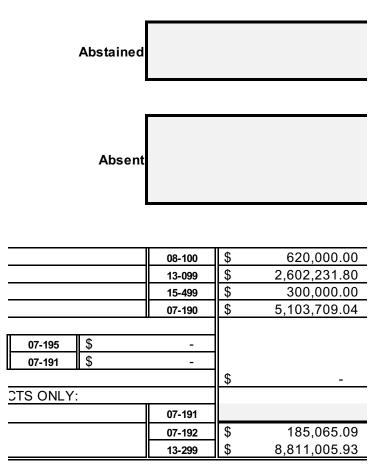

### **Revenue and Appropriations Summaries**

| Summary of Revenues                            | Antici       | Anticipated  |  |  |  |
|------------------------------------------------|--------------|--------------|--|--|--|
|                                                | 2023         | 2022         |  |  |  |
| 1. Surplus                                     | 620,000.00   | 600,000.00   |  |  |  |
| 2. Total Miscellaneous Revenues                | 2,602,231.80 | 2,412,912.88 |  |  |  |
| 3. Receipts from Delinquent Taxes              | 300,000.00   | 400,000.00   |  |  |  |
| 4. a) Local Tax for Municipal Purposes         | 5,103,709.04 | 5,104,839.84 |  |  |  |
| b) Addition to Local School District Tax       |              |              |  |  |  |
| c) Minimum Library Tax                         | 185,065.09   | 167,903.34   |  |  |  |
| Tot Amt to be Rsd by Taxes for Sup of Muni Bnd | 5,288,774.13 | 5,272,743.18 |  |  |  |
| Total General Revenues                         | 8,811,005.93 | 8,685,656.06 |  |  |  |

### **CURRENT FUND - ANTICIPATED REVENUES**

|                                                                                            |         | Antici     | pated      |
|--------------------------------------------------------------------------------------------|---------|------------|------------|
| GENERAL REVENUES                                                                           | FCOA    | 2023       | 2022       |
| 1. Surplus Anticipated                                                                     | 08-101  | 620,000.00 | 600,000.00 |
| 2. Surplus Anticipated with Prior Written Consent of Director of Local Government Services | 08-102  |            |            |
| Total Surplus Anticipated                                                                  | 08-100  | 620,000.00 | 600,000.00 |
| 3. Miscellaneous Revenues - Section A: Local Revenues                                      | xxxxxxx | xxxxxxxxx  | xxxxxxxxx  |
| Licenses:                                                                                  | xxxxxxx | xxxxxxxxxx | xxxxxxxxx  |
| Alcoholic Beverages                                                                        | 08-103  | 5,000.00   | 5,000.00   |
| Other                                                                                      | 08-104  |            |            |
| Fees and Permits                                                                           | 08-105  | 39,000.00  | 45,000.00  |
| Fines and Costs:                                                                           | xxxxxxx | xxxxxxxxxx | xxxxxxxxxx |
| Municipal Court                                                                            | 08-110  | 18,000.00  | 29,000.00  |
| Other                                                                                      | 08-109  |            |            |
| Interest and Costs on Taxes                                                                | 08-112  | 68,000.00  | 91,000.00  |
| Interest and Costs on Assessments                                                          | 08-115  |            |            |
| Parking Meters                                                                             | 08-111  |            |            |
| Interest on Investments and Deposits                                                       | 08-113  | 2,000.00   | 2,500.00   |
| Anticipated Utility Operating Surplus                                                      | 08-114  | 800,000.00 | 800,000.00 |
|                                                                                            |         |            |            |
|                                                                                            |         |            |            |
|                                                                                            |         |            |            |
|                                                                                            |         |            |            |
|                                                                                            |         |            |            |